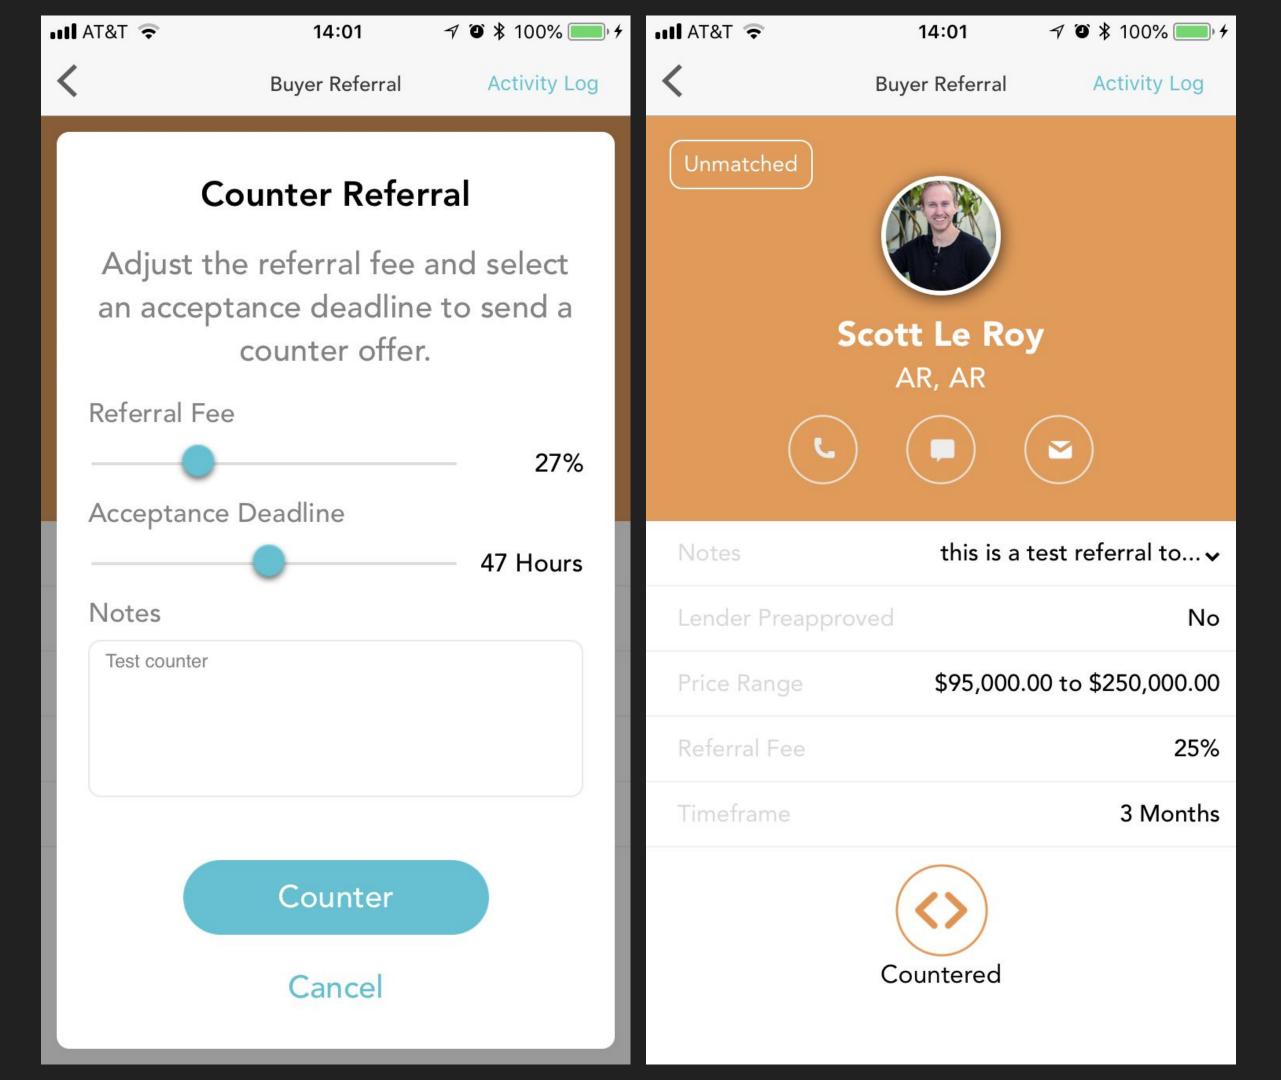

# Accept, Counter, or Reject Referral

When someone sends you a referral, you have the option to Accept the Referral as is, Counter with a new referral fee, or Reject the Referral outright

#### Countering A Referral

If you Counter a referral, you can choose a higher referral fee, if desired, and decide how much time to allow for the other agent to accept, counter, or reject your counter

#### Rejecting A Referral

If you decide to Reject a referral, you can send a note along with it

| III AT&T 🗢    | 13:59            | 7 🏾 🎧 100% |
|---------------|------------------|------------|
| <             | Buyer Referra    | Activity I |
|               | Reject Of        | fer        |
| Send          | a note to Sc     | ott Le Roy |
| Notes         |                  |            |
| Test rejectio | n                |            |
|               | Reject<br>Cancel |            |
| q w e         | r t y            | u i o      |
| as            | d f g ł          | n j k      |
| ΩZ            | xcvk             | o n m      |
| 123           | ⊈ space          | e retu     |