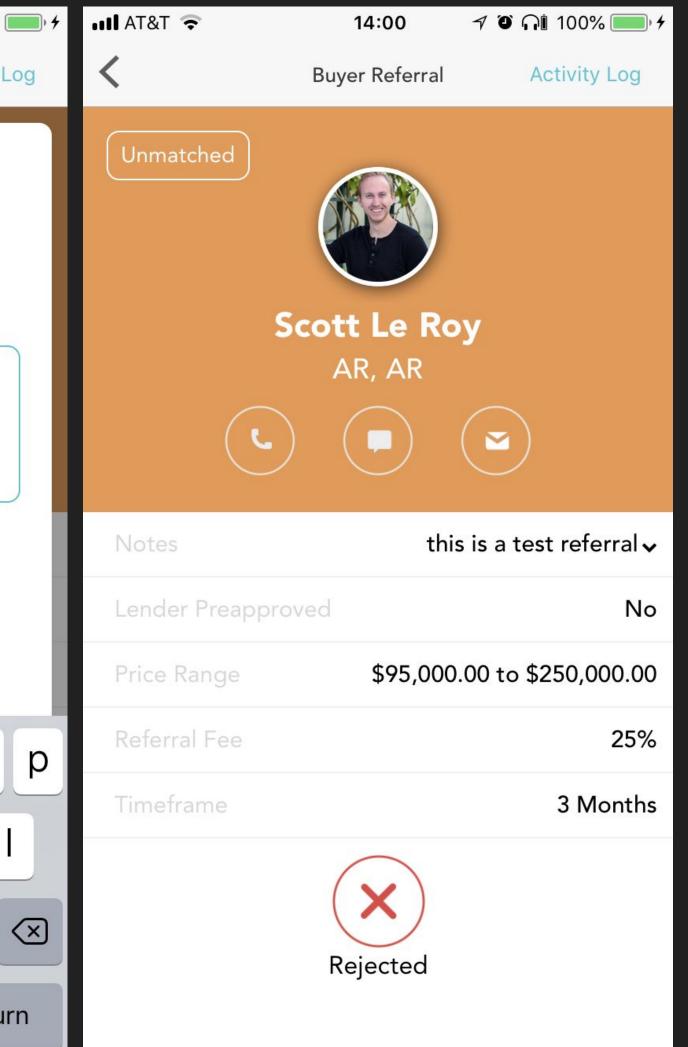

#### Rejecting A Referral

If you decide to Reject a referral, you can send a note along with it

| III AT&T 🗢    | 13:59            | 7 🏾 🎧 100% |
|---------------|------------------|------------|
| <             | Buyer Referra    | Activity I |
|               | Reject Of        | fer        |
| Send          | a note to Sc     | ott Le Roy |
| Notes         |                  |            |
| Test rejectio | n                |            |
|               | Reject<br>Cancel |            |
| q w e         | r t y            | u i o      |
| as            | d f g ł          | n j k      |
| ΩZ            | xcvk             | o n m      |
| 123           | ⊈ space          | e retu     |