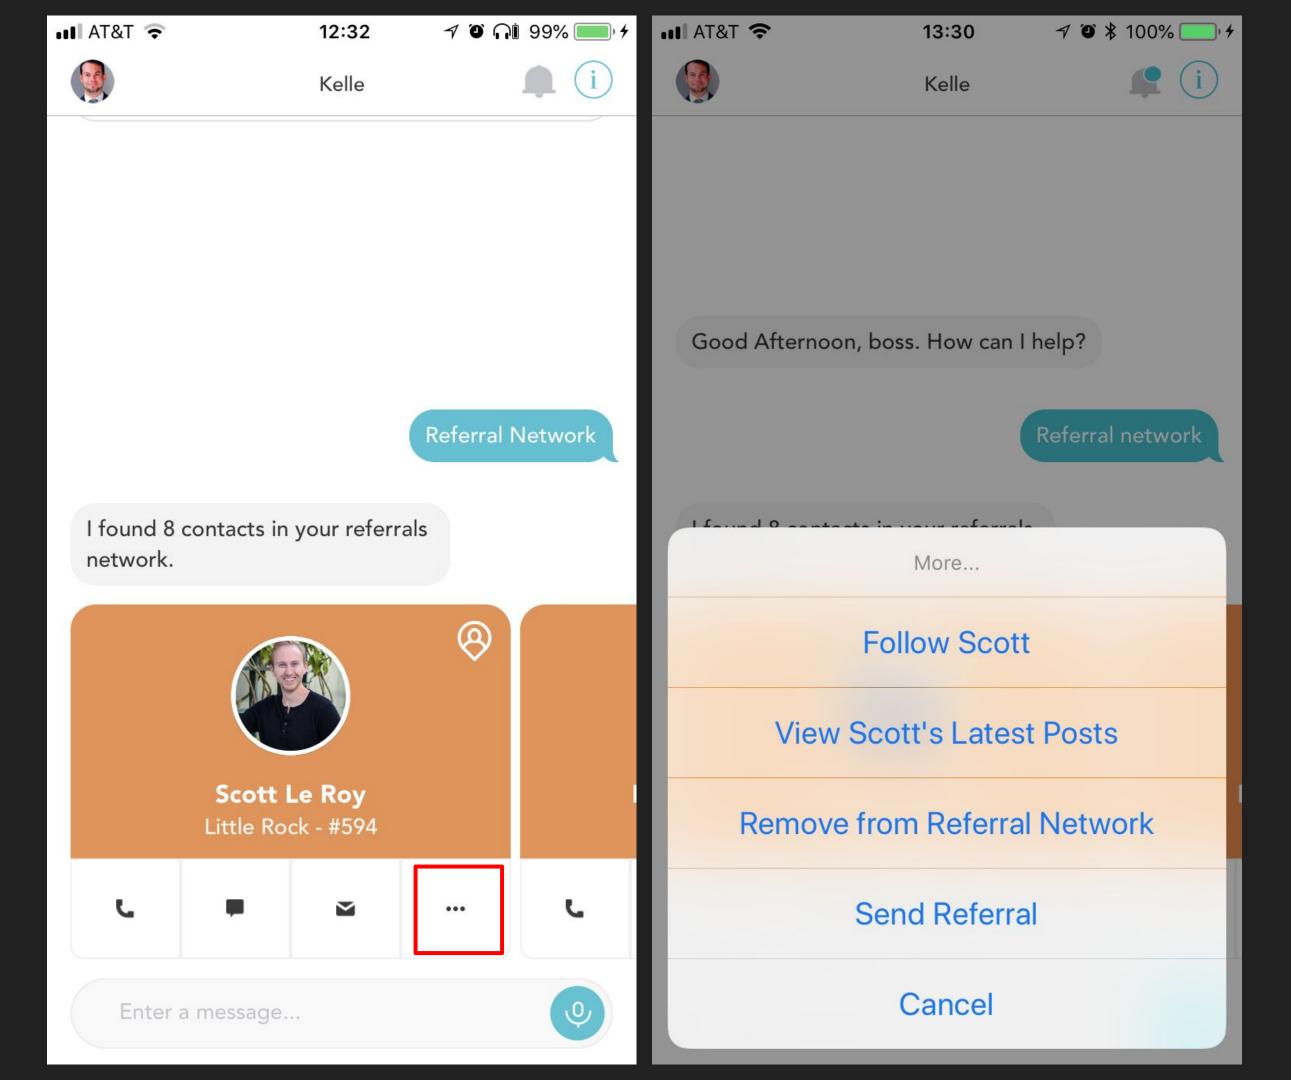

#### Displaying Your Referral Network

To show everyone currently in your referral network, type or say "Referral Network"

You can then scroll sideways through the people currently in your network

You can call, message, email, or view that agent's profile

You can also view/follow their KWConnect posts, remove them from your referral network, or send a referral