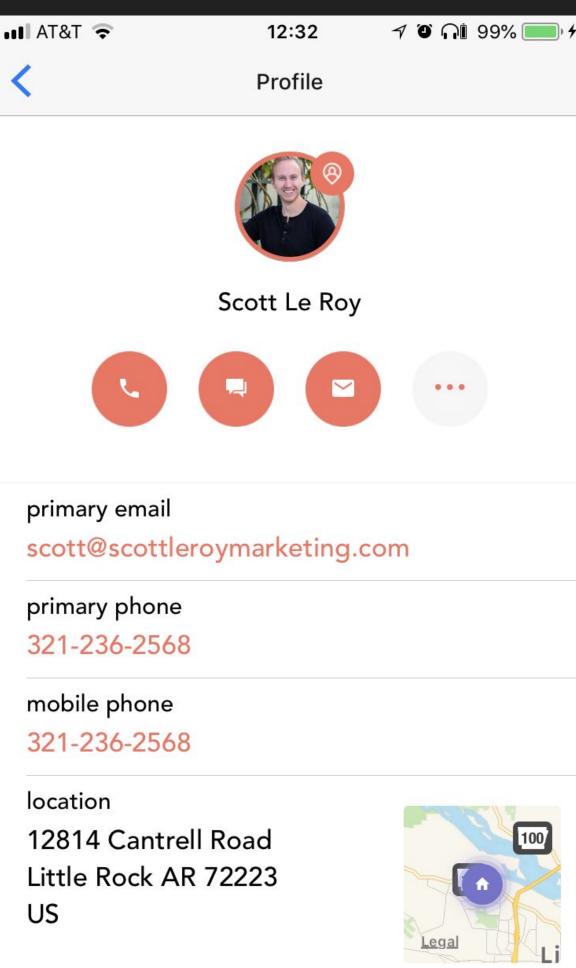

### Viewing An Agent Profile

Tap on the agent's picture/name to view their Referral profile

You can see their start year, and any other statistics they choose to show on their profile: Closed units, volume, etc.

You can also contact them from within the profile

Profile

0.0

**Closed Units** 