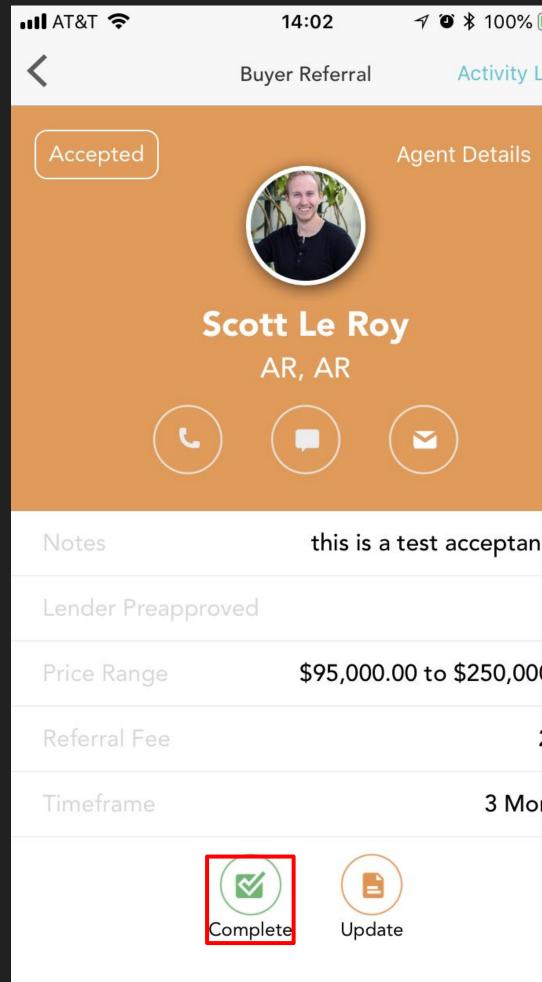

#### Closing/Completing A Referral

Once a referral closes, or doesn't close, you will want to "Complete" the referral

Open the referral's info and tap "Complete"

Choose "Closed" or "Did not close" and enter an optional note

Tap "Complete"

| • • • | III AT&T ᅙ               | 14:04                               | IO0% 🛑 f                                |  |  |  |  |
|-------|--------------------------|-------------------------------------|-----------------------------------------|--|--|--|--|
| Log   | <                        | Buyer Referral                      | Activity Log                            |  |  |  |  |
| 6     | C                        | Complete Refe                       | erral                                   |  |  |  |  |
|       |                          | whether this re<br>t Le Roy has cor | A 1000000000000000000000000000000000000 |  |  |  |  |
|       | Clos                     | sed Die                             | d not close                             |  |  |  |  |
|       | Notes                    |                                     |                                         |  |  |  |  |
|       | This was a test referral |                                     |                                         |  |  |  |  |
| nce 🗸 |                          |                                     |                                         |  |  |  |  |
| No    |                          |                                     |                                         |  |  |  |  |
| 00.00 |                          |                                     |                                         |  |  |  |  |
| 27%   |                          | Complete                            |                                         |  |  |  |  |
| onths |                          | Cancel                              |                                         |  |  |  |  |
|       |                          | Complete Updat                      | e                                       |  |  |  |  |
|       |                          |                                     |                                         |  |  |  |  |