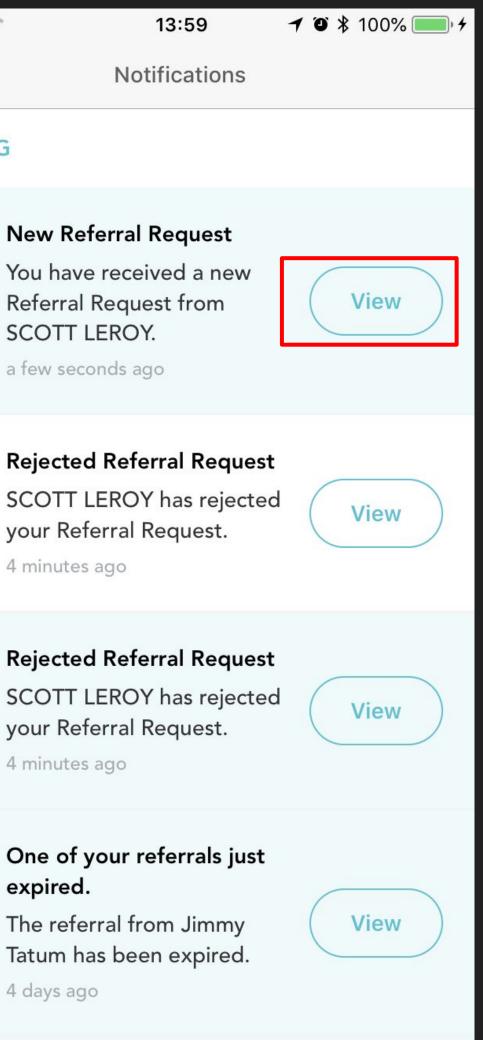

#### Receiving A Referral

When another agent sends you a referral, you will receive an email and a notification from Kelle

Tap "View" within "Notifications" to see the referral request

| •••• AT&T 🤜 |                                              |
|-------------|----------------------------------------------|
| EXISTIN     | G                                            |
|             | New I<br>You ha<br>Referr<br>SCOT<br>a few s |
|             |                                              |