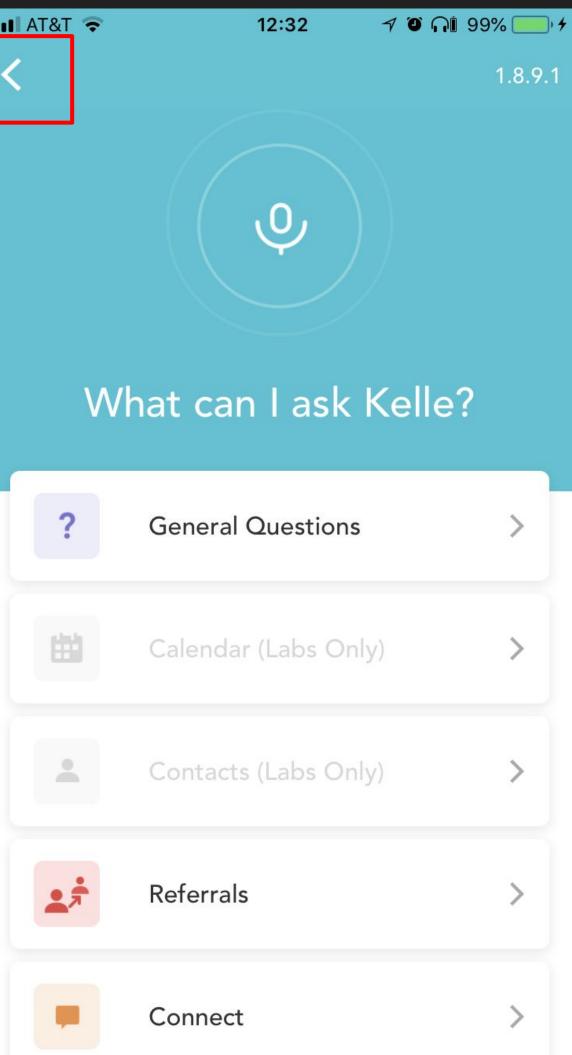

#### Types of Commands

To learn what types of things you can ask Kelle to do, open the "Information" menu at the top right

You can also ask Kelle "What can you do?"

#### Types of Commands

Tap any of the sections to open a list of the types of things you can ask Kelle, or ask her to do for you

Tap the back arrow to return to the home page

III AT&T 穼

# Upcoming features

Currently unavailable/only available to Labs participants

- Add contact to database
- Set reminder for contact
- Add item to calendar
- Show neighborhood information from Nextdoor.com