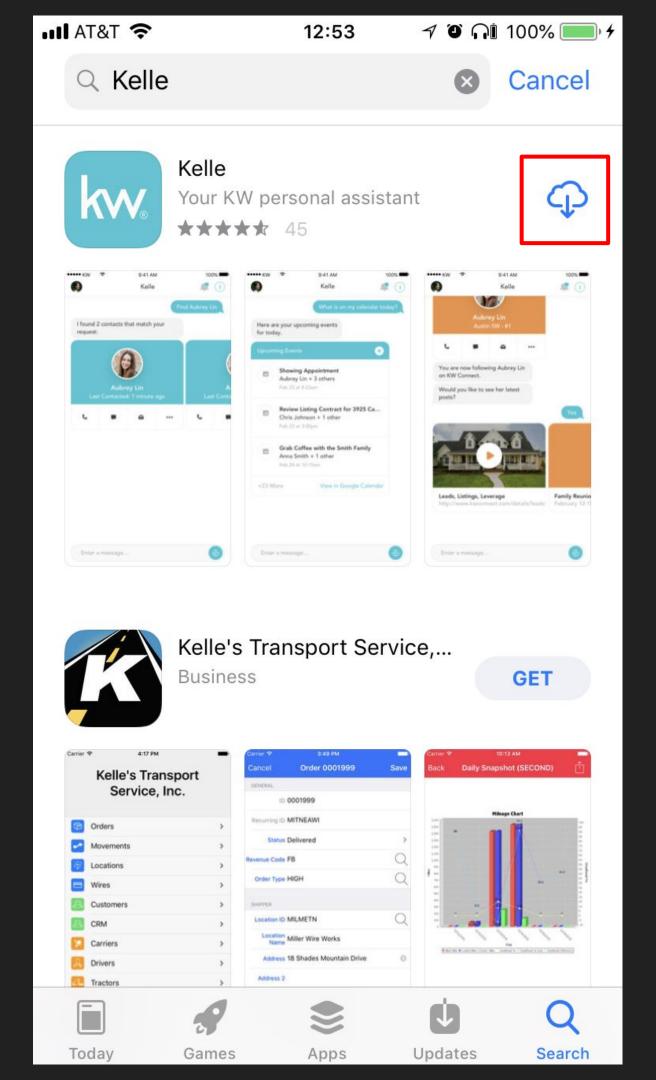

#### Download Kelle

Just search for Kelle in the App Store or Google Play Store and download the app

Kelle currently (2018-05-16) has issues with iPhone X

Kelle is not currently available on Windows Phone or Blackberry