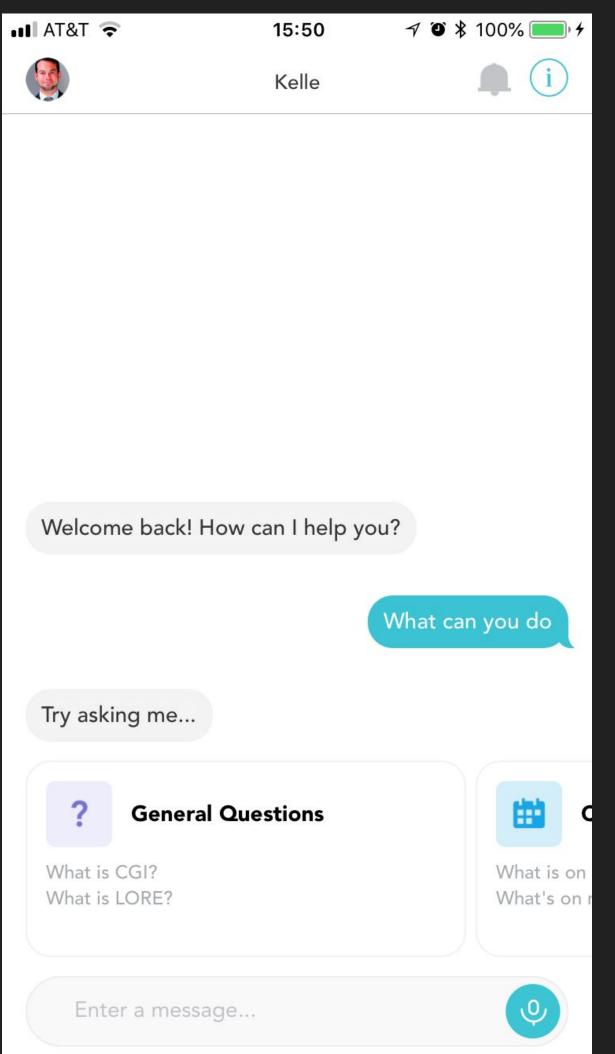

#### Considerations

Kelle is still an infant

Treat her like a two-year-old:

- Simple commands igodot
- Specific commands lacksquare
- Manage expectations lacksquare

Ask her "What can you do?" for a general idea of her commands

#### Types of Commands

To learn what types of things you can ask Kelle to do, open the "Information" menu at the top right

You can also ask Kelle "What can you do?"

#### Types of Commands

Tap any of the sections to open a list of the types of things you can ask Kelle, or ask her to do for you

Tap the back arrow to return to the home page

III AT&T 穼