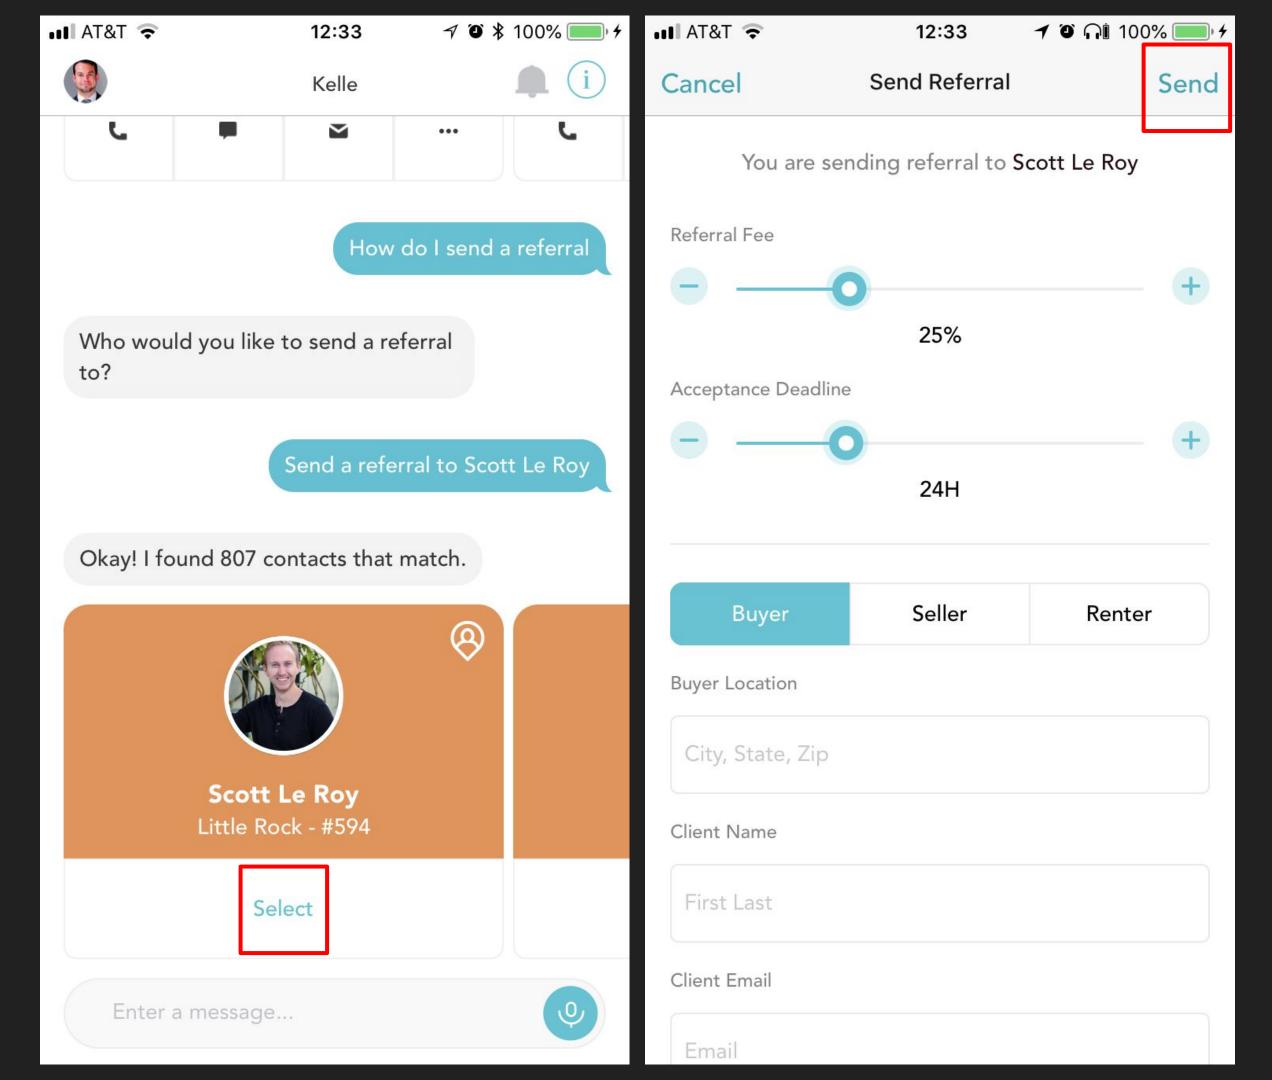

### Sending A Referral

To send a referral to an agent already in your network, type or say "Send a referral to [name]"

Tap "Select" for the correct agent

Note: You can only send referrals to agents already in your referral network

Enter the referral information and tap "Send" at the top right

The form will let you know what is required