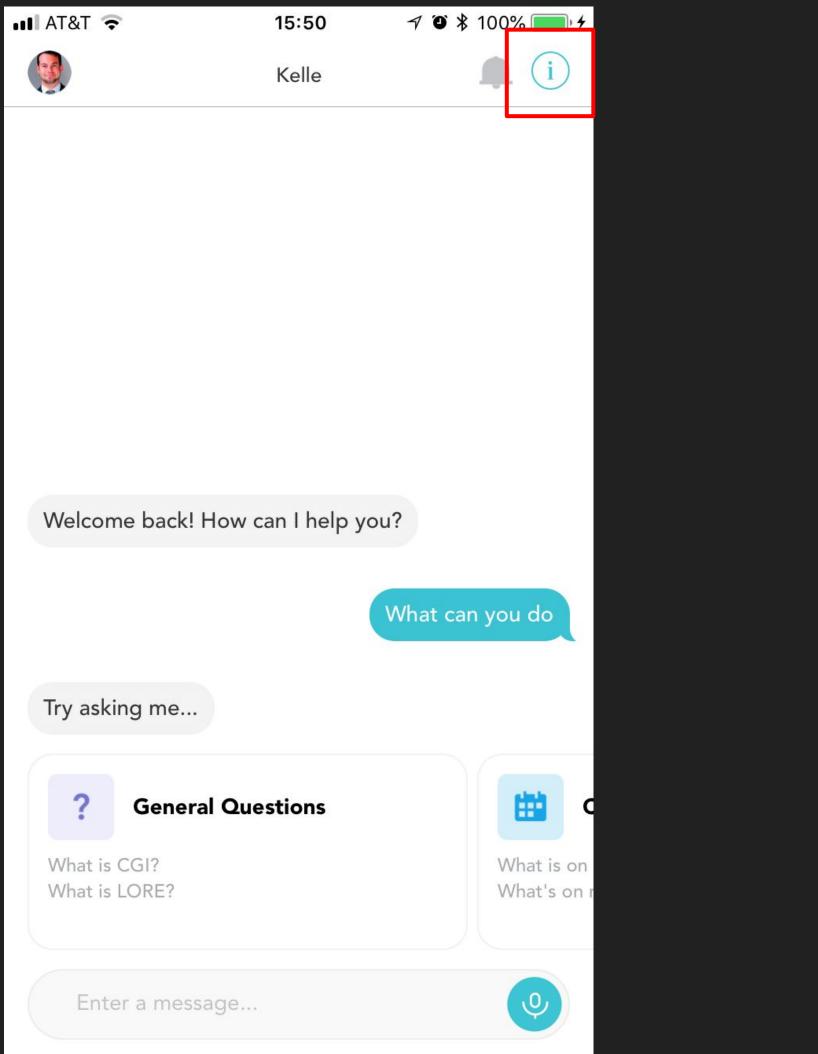

### Home Page/Chat

The Kelle home page is essentially a chat with Kelle herself

This is where you will type or speak your requests to Kelle

To open the menu, tap your picture in the top left

Enter a message...

#### Types of Commands

To learn what types of things you can ask Kelle to do, open the "Information" menu at the top right

You can also ask Kelle "What can you do?"

#### Types of Commands

Tap any of the sections to open a list of the types of things you can ask Kelle, or ask her to do for you

Tap the back arrow to return to the home page

III AT&T 穼