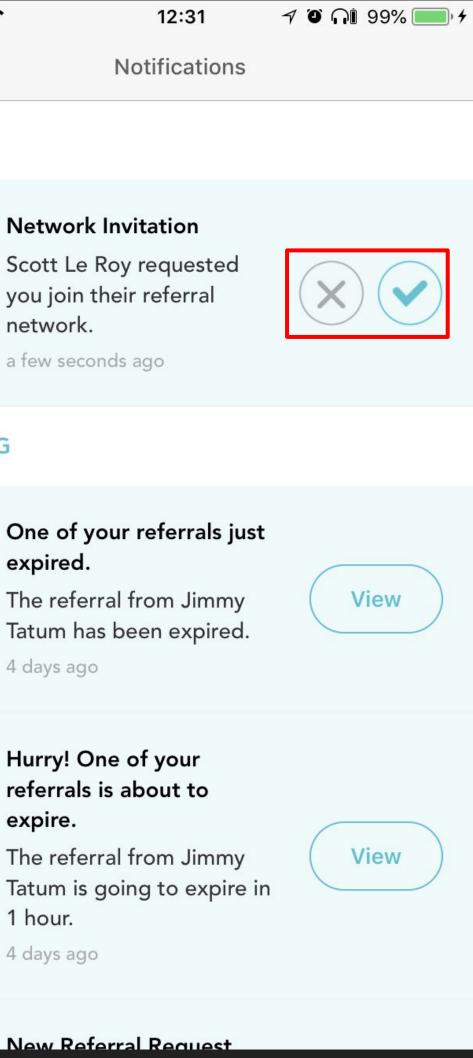

#### **Network Invitations**

In addition to an email notification, you will also receive a notification from Kelle when you receive a request to join someone's referral network

You can accept or deny requests here in Notifications

Note: Only accept referrals from people you believe you may actually send/receive referrals with

This is not a Social Media platform, you do not need to accept all invitations

| ын ат&т Я<br>К | <b>,</b>                                         |
|----------------|--------------------------------------------------|
| NEW            |                                                  |
|                | Netwo<br>Scott I<br>you joi<br>netwo<br>a few so |
| EXISTIN        | G                                                |
|                | One o<br>expire<br>The re<br>Tatum<br>4 days a   |