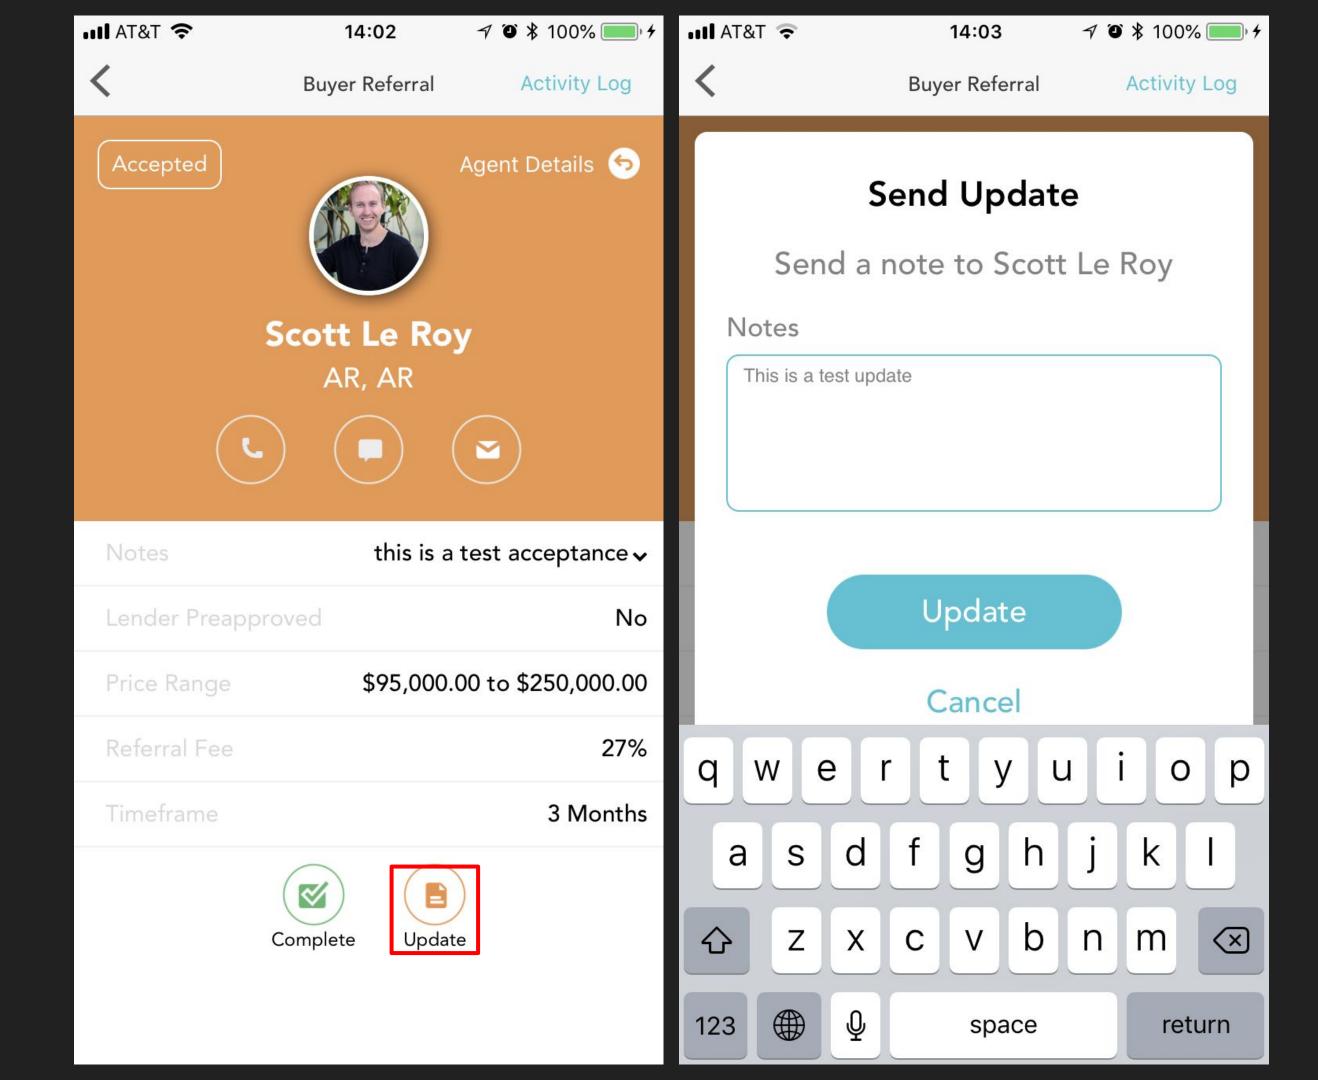

### Updating An Accepted Referral

You can notify the referring agent of updates in the deal by opening the referral and tapping "Update"

#### Closing/Completing A Referral

Once a referral closes, or doesn't close, you will want to "Complete" the referral

Open the referral's info and tap "Complete"

Choose "Closed" or "Did not close" and enter an optional note

Tap "Complete"

| • • • | III AT&T ᅙ               | 14:04                               | IO0% 🛑 f                                |  |  |  |  |
|-------|--------------------------|-------------------------------------|-----------------------------------------|--|--|--|--|
| Log   | <                        | Buyer Referral                      | Activity Log                            |  |  |  |  |
| 6     | C                        | Complete Refe                       | erral                                   |  |  |  |  |
|       |                          | whether this re<br>t Le Roy has cor | A 1000000000000000000000000000000000000 |  |  |  |  |
|       | Clos                     | sed Die                             | d not close                             |  |  |  |  |
|       | Notes                    |                                     |                                         |  |  |  |  |
|       | This was a test referral |                                     |                                         |  |  |  |  |
| nce 🗸 |                          |                                     |                                         |  |  |  |  |
| No    |                          |                                     |                                         |  |  |  |  |
| 00.00 |                          |                                     |                                         |  |  |  |  |
| 27%   |                          | Complete                            |                                         |  |  |  |  |
| onths |                          | Cancel                              |                                         |  |  |  |  |
|       |                          | Complete Updat                      | e                                       |  |  |  |  |
|       |                          |                                     |                                         |  |  |  |  |