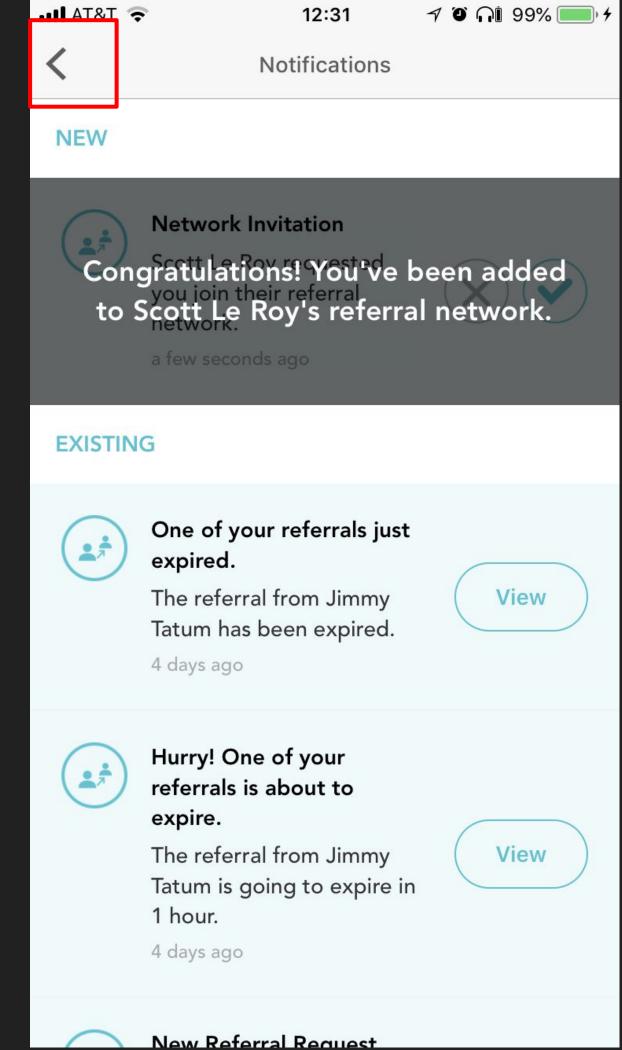

### Accepting Referral Invitations

If you accept an invitation, Kelle will congratulate you

You will also receive notifications when your Referral Network requests are accepted/rejected

Tap the "Back" arrow to return to the home page