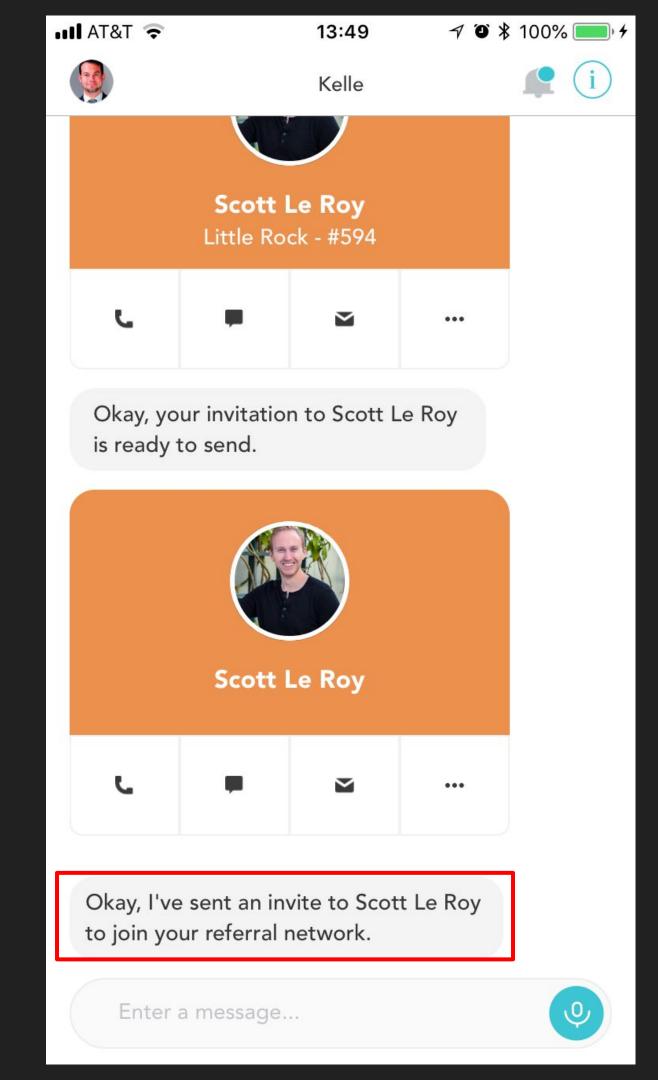

### Adding To Your **Referral Network**

From the home page, type or say "Add [Name] to my referral network"

Then tap "Select" on the correct agent

Then tap "Send to [Name]"

### Adding To Your Referral Network

If the agent accepts your request, you will reveive an email notification and a notification from Kelle