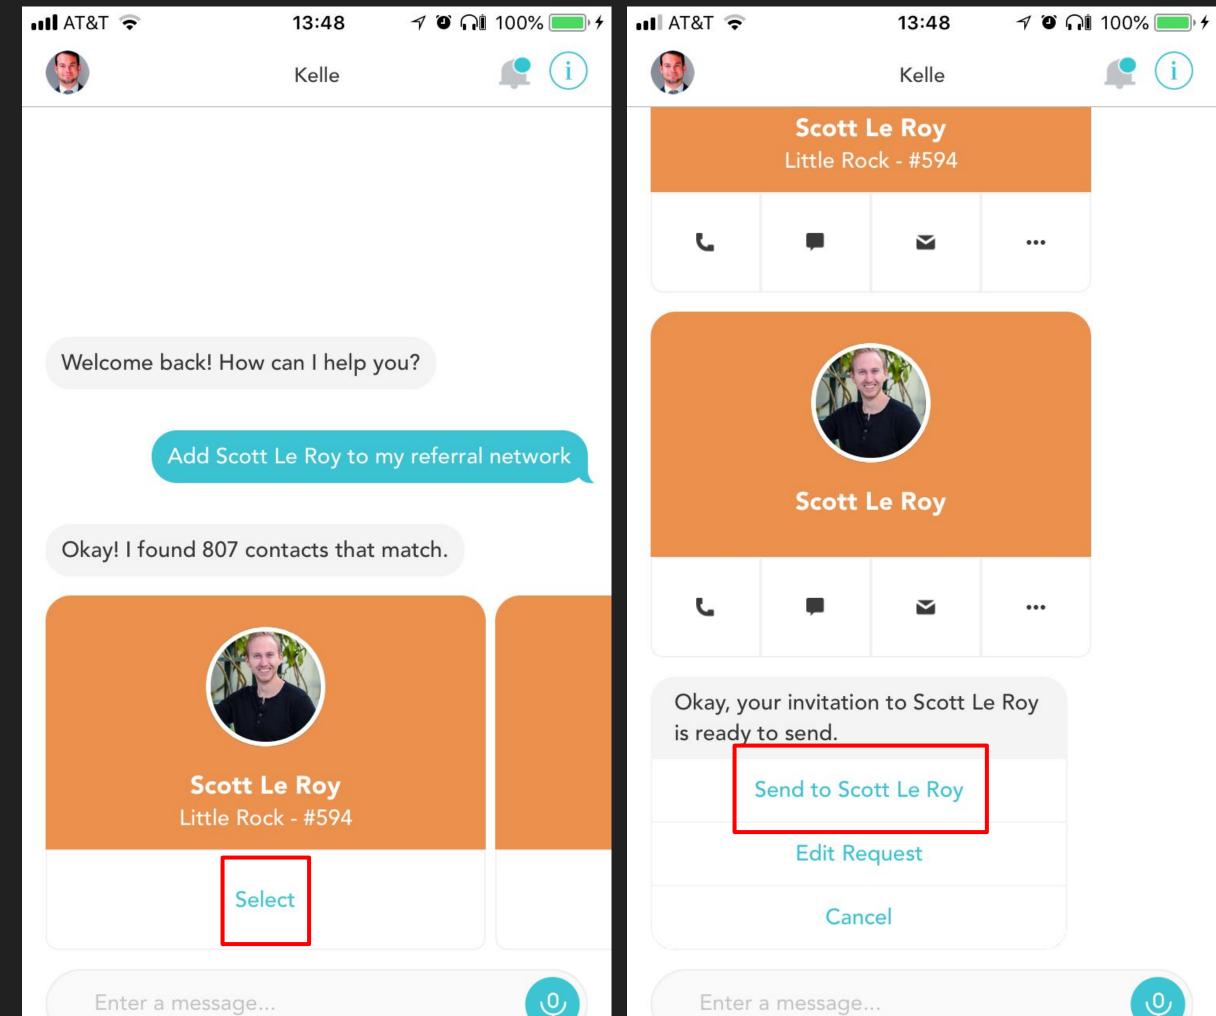

### Adding To Your **Referral Network**

From the home page, type or say "Add [Name] to my referral network"

Then tap "Select" on the correct agent

Then tap "Send to [Name]"