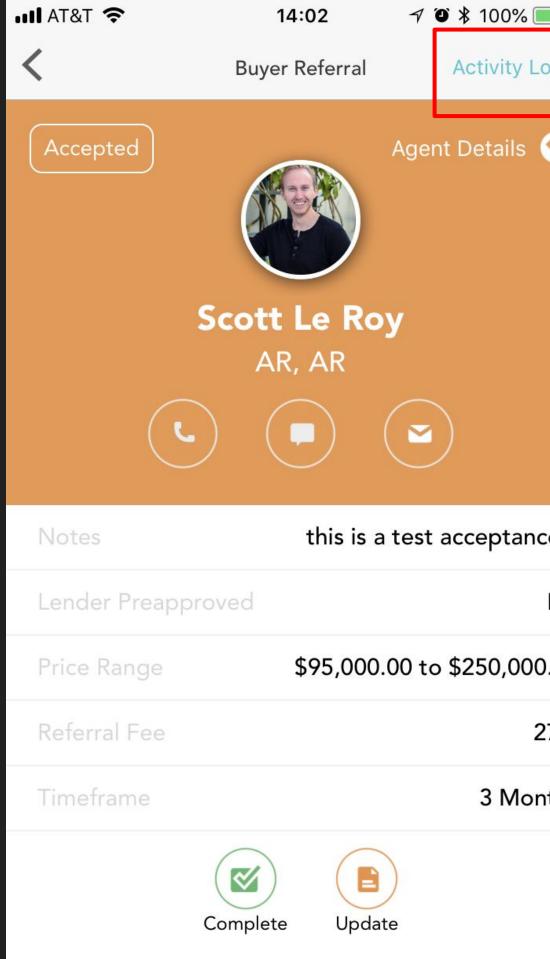

### Updating An Accepted Referral

You can notify the referring agent of updates in the deal by opening the referral and tapping "Update"

#### Closing/Completing A Referral

Once a referral closes, or doesn't close, you will want to "Complete" the referral

Open the referral's info and tap "Complete"

Choose "Closed" or "Did not close" and enter an optional note

Tap "Complete"

| • • • | III AT&T ᅙ               | 14:04                               | IO0% 🛑 f                                |  |  |  |  |
|-------|--------------------------|-------------------------------------|-----------------------------------------|--|--|--|--|
| Log   | <                        | Buyer Referral                      | Activity Log                            |  |  |  |  |
| 6     | C                        | Complete Refe                       | erral                                   |  |  |  |  |
|       |                          | whether this re<br>t Le Roy has cor | A 1000000000000000000000000000000000000 |  |  |  |  |
|       | Clos                     | sed Die                             | d not close                             |  |  |  |  |
|       | Notes                    |                                     |                                         |  |  |  |  |
|       | This was a test referral |                                     |                                         |  |  |  |  |
| nce 🗸 |                          |                                     |                                         |  |  |  |  |
| No    |                          |                                     |                                         |  |  |  |  |
| 00.00 |                          |                                     |                                         |  |  |  |  |
| 27%   |                          | Complete                            |                                         |  |  |  |  |
| onths |                          | Cancel                              |                                         |  |  |  |  |
|       |                          | Complete Updat                      | e                                       |  |  |  |  |
|       |                          |                                     |                                         |  |  |  |  |