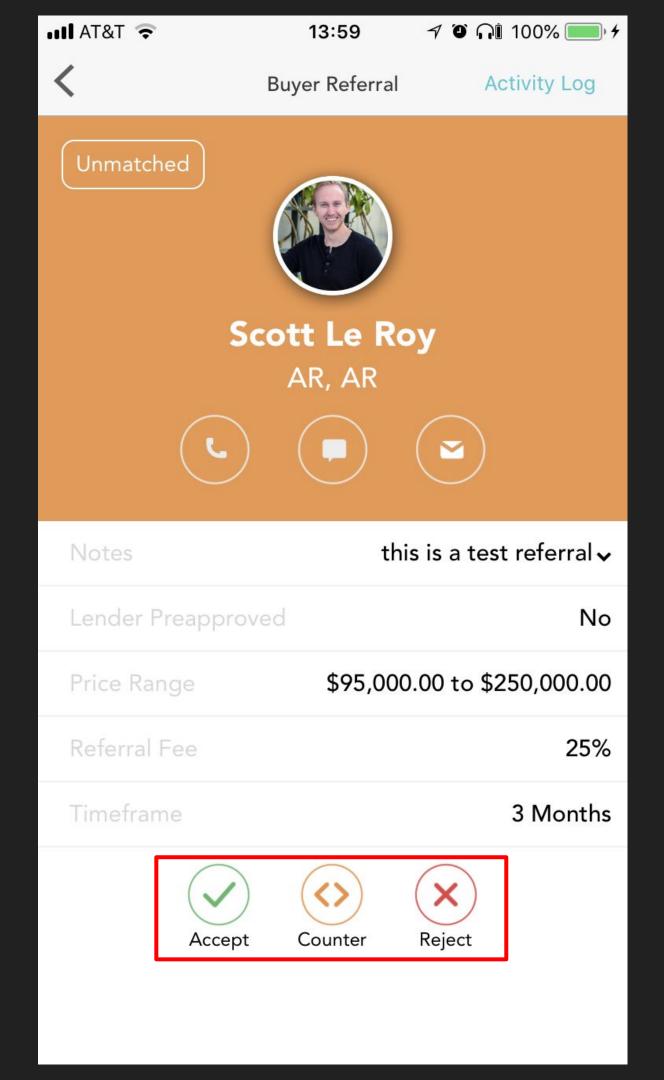

# Accept, Counter, or Reject Referral

When someone sends you a referral, you have the option to Accept the Referral as is, Counter with a new referral fee, or Reject the Referral outright

### Accepting A Referral

If you choose to Accept the referral, you can send a note to the agent at the same time

| 🛾 Air Transfer 📶 🗢 | 14:17          | ୶ ข≱ 100% 🛑 ≁ | 🔇 Air Transfer 💵 🗢 | 14:17                | ≁ 🖱 🕸 100% 👝 ≁       |
|--------------------|----------------|---------------|--------------------|----------------------|----------------------|
| <                  | Buyer Referral | Activity Log  | <                  | Buyer Referral       | Activity Log         |
|                    | Accept Offe    |               | Unmatched<br>S     | Cott Le Ro<br>AR, AR | <b>y</b>             |
|                    |                |               | Notes              | This is a            | test referral for 🗸  |
|                    | Accept         |               | Lender Preapprov   | ved                  | No                   |
|                    | Cancel         |               | Price Range        | \$95,000             | 0.00 to \$250,000.00 |
|                    |                |               | Referral Fee       |                      | 25%                  |
|                    |                | 3 Months      | Timeframe          |                      | 3 Months             |
| Accept             | t Counter      | Reject        |                    | Accepted             |                      |